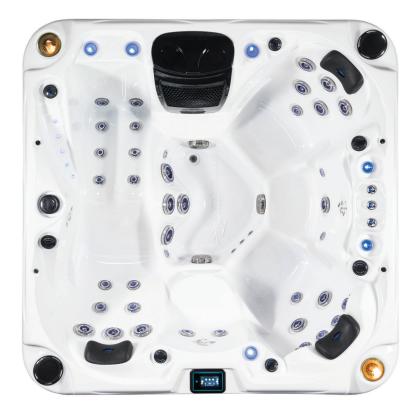

## **Specifications**

- (1) 7HP Pump
- 37 Custom Crystal LED Lit Jets
- Touchscreen Controls
- Low Voltage Circulation Pump
- Clear View Ozone Sanitation System
- Dry Weight: 750 lbs
- · Capacity: 325 Gallons

## **Water & Lighting Features**

- LED Backlit Water Fountains
- Formed Cascading LED Backlit Hydrofall
- LED Backlit Cup Holders
- LED Backlit Magnetic Pillows

#### **Features**

- Balboa Wavetec UV Sanitation System
- Clearview Ozone Sanitation System
- The Catalina Catalyst
- Touchscreen topside controls with remote diagnostic capability and remote function app
- Custom Crystal Backlit LED Jets
- LED Cabinet Access Lights
- Underwater LED Lighting
- Glass Tile Inlay
- AM/FM/Bluetooth audio with subwoofer and two speakers
- Patent-Pending Magnetic Total Seal Pillows
- ABS Pan Bottom
- Clear View Ozone Sanitation System
- Full Foam Insulation
- · Deluxe Locking Insulating Cover