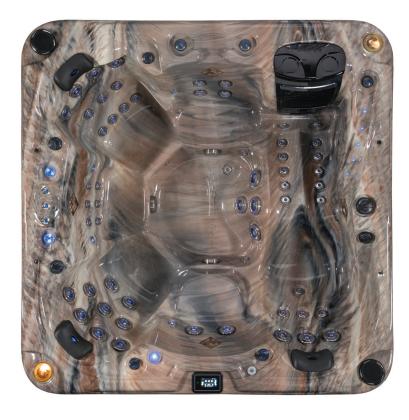

# Berkshire 6 Person Spa

# **Specifications**

- (2) 7HP Pumps
- 57 Custom Crystal LED Lit Jets
- Touchscreen Controls
- Low Voltage Circulation Pump
- Clear View Ozone Sanitation System
- Dry Weight: 1025 lbs
- · Capacity: 450 Gallons

# **Water & Lighting Features**

- LED Water Fountains
- Formed Cascading LED Backlit Hydrofall
- LED Backlit Water Spouts & Cascading Spillway
- LED Backlit Cup Holders
- LED Backlit Magnetic Pillows

#### **Features**

- Balboa Wavetec UV Sanitation System
- Clearview Ozone Sanitation System
- The Catalina Catalyst
- Touchscreen topside controls with remote diagnostic capability and remote function app
- Custom Crystal Backlit LED Jets
- LED Cabinet Access Lights
- Underwater LED Lighting
- Glass Tile Inlay
- AM/FM/Bluetooth audio with subwoofer and two speakers
- Patent-Pending Magnetic Total Seal Pillows
- ABS Pan Bottom
- Clear View Ozone Sanitation System
- Full Foam Insulation
- · Deluxe Locking Insulating Cover