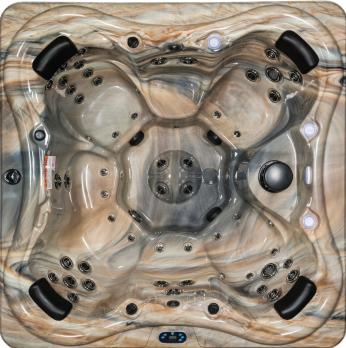

# G-7 Tranquility Series 6 Person Spa

## Dimensions

82" x 82" x 36"

### Specifications

- (2) 6HP Pumps
- 59 Black & Chrome Alpha Series Jets
- Dry Weight: 875 lbs
- Filled Weight: 3794 lbs
- Capacity: 350 Gallons
- Hardwired Electrical, 230 V 50 A

#### **Shell Colors**

- Sterling Silver
- Tuscan Sun
- Opal
- Midnight Canyon