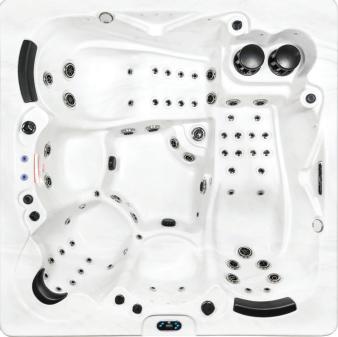

# G-9 Tranquility Series 5 Person Spa

## Dimensions

92" x 92" x 36"

#### Specifications

- (2) 6HP Pumps
- 70 Black & Chrome Alpha Series Jets
- Dry Weight: 1025 lbs
- Filled Weight: 4778 lbs
- Capacity: 450 Gallons
- Hardwired Electrical, 230 V 50 A

#### Features

- Bluetooth Audio with Built-in Speakers and Subwoofer
- Waterfall
- Spa Cover
- Perimeter Lighting
- Full Foam Insulation
- Balboa Systems Controls
- Neck, Shoulder, Calf and Foot Jets
- Multi-Layered Fiberglass Reinforcement
- Factory Installed Ozonator
- Plumbed using 100% Anti-Fungicide tubing to prevent nasty bacteria back-up in plumbing lines resulting in cleaner water and less chemical use
- Proudly Made in the U.S.A.