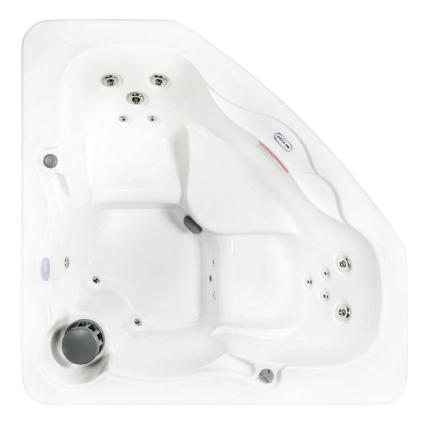

## **Specifications**

- (1) 1HP Pump
- 14 Stainless Jets
- Dry Weight: 490 lbs
- Filled Weight: 2075 lbs
- Capacity: 190 gallons
- · Electrical Dedicated plug
- 115V 20A

#### **Features**

- Backlit Waterfall
- Multi-Colored Underwater Mood Light
- 14 Stainless Jets
- Balboa Controls
- Ozone Ready
- HeatFlow<sup>™</sup> Manifolds
- Multi-Layered Fiberglass Reinforcement
- Standard Foam Insulation
- ABS bottom for protection from erosion
- Locking Deluxe Cover Included
- Plumbed using 100% anti-fungicide tubing to prevent nasty bacteria back-up in plumbing lines resulting in cleaner water and less chemical use
- Proudly Made In The USA