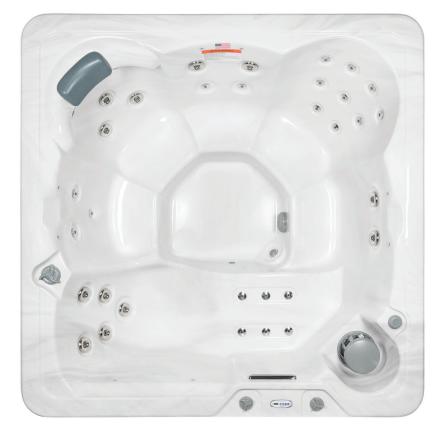

# HB-34 Six Person Spa

# Features

- Waterfall
- 12 Multi-Colored Perimeter Lights and 1 Underwater Mood Light
- 34 Stainless Jets
- Balboa Controls
- Factory Installed Ozone
- HeatFlow<sup>™</sup> Manifolds
- Multi-Layered Fiberglass Reinforcement
- Standard Foam Insulation
- ABS bottom for protection from erosion
- Locking Deluxe Cover Included
- Plumbed using 100% anti-fungicide tubing to prevent nasty bacteria back-up in plumbing lines resulting in cleaner water and less chemical use
- Proudly Made In The USA

# **Dimensions** 80" x 80" x 34"

#### **Specifications**

- (1) 2 HP Pump
- 34 Stainless Jets
- Dry Weight: 675 lbs
- Filled Weight: 3260 lbs
- Capacity: 310 gallons
- Electrical Dedicated plug
- 115V 20A