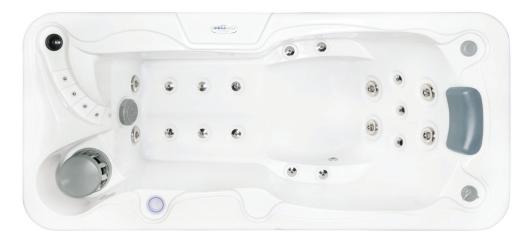

# **HB-SL One Person Spa**

## **Dimensions**

36" x 80" x 32"

## **Specifications**

- (1) 1HP Pump
- 19 Stainless Jets
- Dry Weight: 350 lbs
- Filled Weight: 1600 lbs
- Capacity: 150 gallons
- Electrical Dedicated plug
- 115V 20A

#### **Features**

- LED Backlit Cascading Waterfall
- LED Backlit Cup Holder
- Balboa Controls
- Ozone Ready
- HeatFlow<sup>™</sup> Manifolds
- Multi-Layered Fiberglass Reinforcement
- Standard Foam Insulation
- ABS bottom for protection from erosion
- Locking Deluxe Cover Included
- Plumbed using 100% anti-fungicide tubing to prevent nasty bacteria back-up in plumbing lines resulting in cleaner water and less chemical use
- Proudly Made In The USA