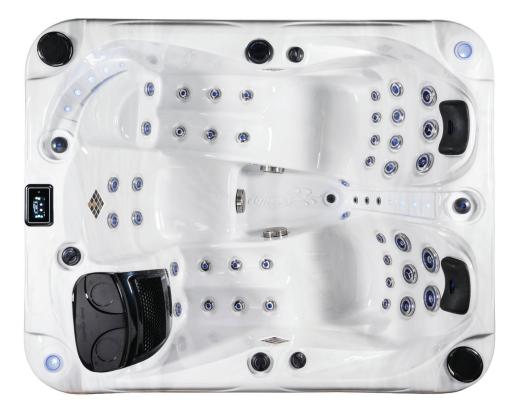

## **Specifications**

- (1) 7HP and (1) 4HP Pump
- 42 Custom Crystal LED Lit Jets
- Touchscreen Controls
- Low Voltage Circulation Pump
- Clear View Ozone Sanitation System
- Dry Weight: 680 lbs
- · Capacity: 200 Gallons

# **Water & Lighting Features**

- LED Backlit Water Fountains
- Formed Cascading LED Backlit Hydrofall
- LED Backlit Cup Holders
- LED Backlit Magnetic Pillows

#### **Features**

- Balboa Wavetec UV Sanitation System
- Clearview Ozone Sanitation System
- The Catalina Catalyst
- Touchscreen topside controls with remote diagnostic capability and remote function app
- Custom Crystal Backlit LED Jets
- LED Cabinet Access Lights
- Underwater LED Lighting
- Glass Tile Inlay
- AM/FM/Bluetooth audio with subwoofer and two speakers
- Patent-Pending Magnetic Total Seal Pillows
- ABS Pan Bottom
- Clear View Ozone Sanitation System
- Full Foam Insulation
- · Deluxe Locking Insulating Cover