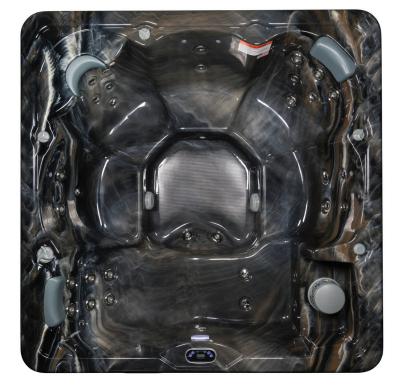

# PP41 Six Person Spa

## **Dimensions** 82" x 82" x 36"

### **Specifications**

- (1) 2HP and (1) 1HP Pump
- 41 Stainless Jets
- Dry Weight: 945 lbs
- Filled Weight: 3865 lbs
- Capacity: 350 gallons
- Electrical Dedicated plug
- 115V 20A

# Features

- Full Foam
- Shoulder & Calf Jets
- User-Friendly System Controls Topside
- Multi-Layered Fiberglass
  Reinforcement
- 8 Perimeter LED lights
- Turbo Seat Technology at least 2 seats have the same or better jet pressure than a 220V spa
- Plumbed using 100% anti-fungicide tubing to prevent nasty bacteria back-up in plumbing lines resulting in cleaner water and less chemical use
- Proudly Made In The USA

#### **Shell Colors**

- Sterling Silver
- Tuscan Sun
- Opal
- Midnight Canyon