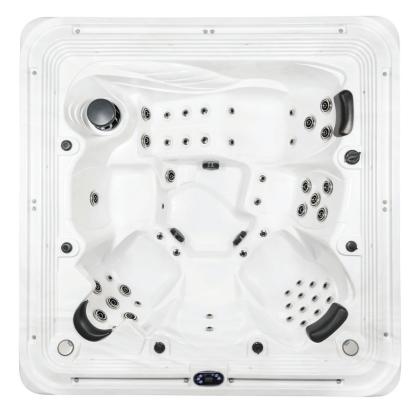

# PP53 Six Person Spa

## **Specifications**

- (1) 2HP and (2) 1HP Pump
- 53 Stainless Jets
- Dry Weight: 1050 lbs
- Filled Weight: 1385 lbs
- Capacity: 400 gallons
- Electrical Dedicated plug
- 115V 20A

#### **Features**

- Full Foam
- Shoulder & Calf Jets
- User-Friendly System Controls Topside
- Multi-Layered Fiberglass Reinforcement
- 8 Perimeter LED lights
- Turbo Seat Technology at least 2 seats have the same or better jet pressure than a 220V spa
- Bluetooth Audio with built-in Speakers & Subwoofer
- Plumbed using 100% anti-fungicide tubing to prevent nasty bacteria backup in plumbing lines resulting in cleaner water and less chemical use
- Proudly Made In The USA