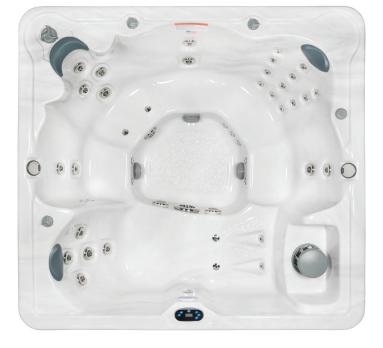

# X-6 Lifestyle Series 6 Person Spa

### **Dimensions**

78" x 84" x 35"

### **Specifications**

- (1) 4HP and (1) 6HP Pump
- 81 Stainless Jets, includes (1) 14-jet massage insert and (3) 7-jet massage inserts
- Dry Weight: 750 lbs
- Filled Weight: 3669 lbs
- · Capacity: 350 gallons
- · Electrical Dedicated plug
- 230V 50A

### **Features**

- High-Quality Bluetooth Audio System with Built-In Speakers and Powered Subwoofer
- · Waterfall System
- Energy Efficient Equipment
- Standard Foam Insulation
- Neck, Shoulder, Calf and Foot Jets for Relaxing Hydrotherapy Massage
- Comfortable, Cushioned Headrest Pillows.
- Topside, User-Friendly System Controls with Digital Display
- Multi-Layered Fiberglass
   Reinforcement that helps to retain heat & prevent damage.
- Plumbed using 100% anti-fungicide tubing to prevent bacteria back-up in plumbing lines, giving the spa cleaner water that needs less chemical use.