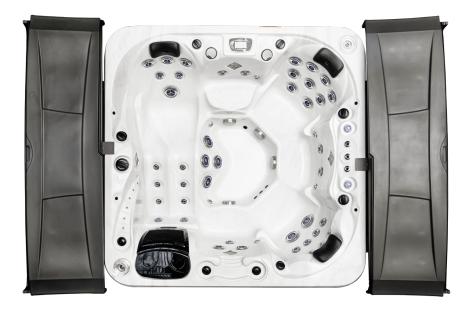

# Carlton 6 Person Spa

**MSRP \$16,999** 

## Dimensions

Spa: 84" x 84" x 38" Open Tuff Top: 140" wide

#### **Specifications**

- (2) 7 BHP Pumps
- 47 Custom Crystal LED Lit Jets
- Touchscreen Controls
- Low Voltage Circulation Pump
- Clear View Ozone Sanitation System
- Dry Weight: 1025 lbs
- Capacity: 450 Gallons

#### **Water & Lighting Features**

- LED Water Fountains
- Formed Cascading LED Backlit Hydrofall
- LED Backlit Water Spouts & Cascading Spillway
- LED Backlit Cup Holders
- LED Backlit Magnetic Pillows