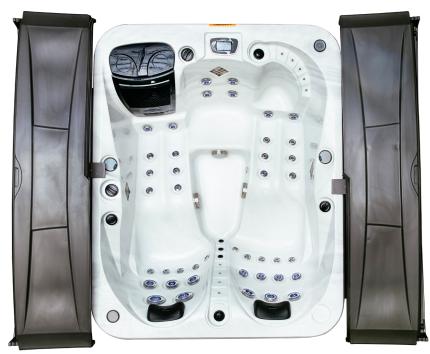

#### Features

- Catalina Spas Tuff Cover
- Digital Controls
- Balboa WaveTEC 254 UV Sanitizer
- Clear View H-100 Ozone
  Sanitation System
- LED Backlit Magnetic Pillows
- SynthaWood<sup>™</sup> Skirting
- Eternitree<sup>™</sup> Forever Frame
- Circulation Pump
- Formed Cascading LED
  Backlit Hydrofalls
- Custom Crystal LED Backlit Jets
- LED Backlit Cup Holders
- LED Backlit Controls
- Proudly Made in the USA!
- Catalina Luxury comes with the industry's only 24/7 technical support!

### **Specifications**

- (1) 7 BHP and (1) 4 BHP Pump
- 40 Custom Crystal LED Lit Jets
- Touchscreen Controls
- Low Voltage Circulation Pump
- Clear View Ozone Sanitation System
- Dry Weight: 680 lbs
- · Capacity: 200 Gallons

#### **Water & Lighting Features**

- LED Backlit Water Fountains
- Formed Cascading LED Backlit Hydrofall
- LED Backlit Cup Holders
- LED Backlit Magnetic Pillows